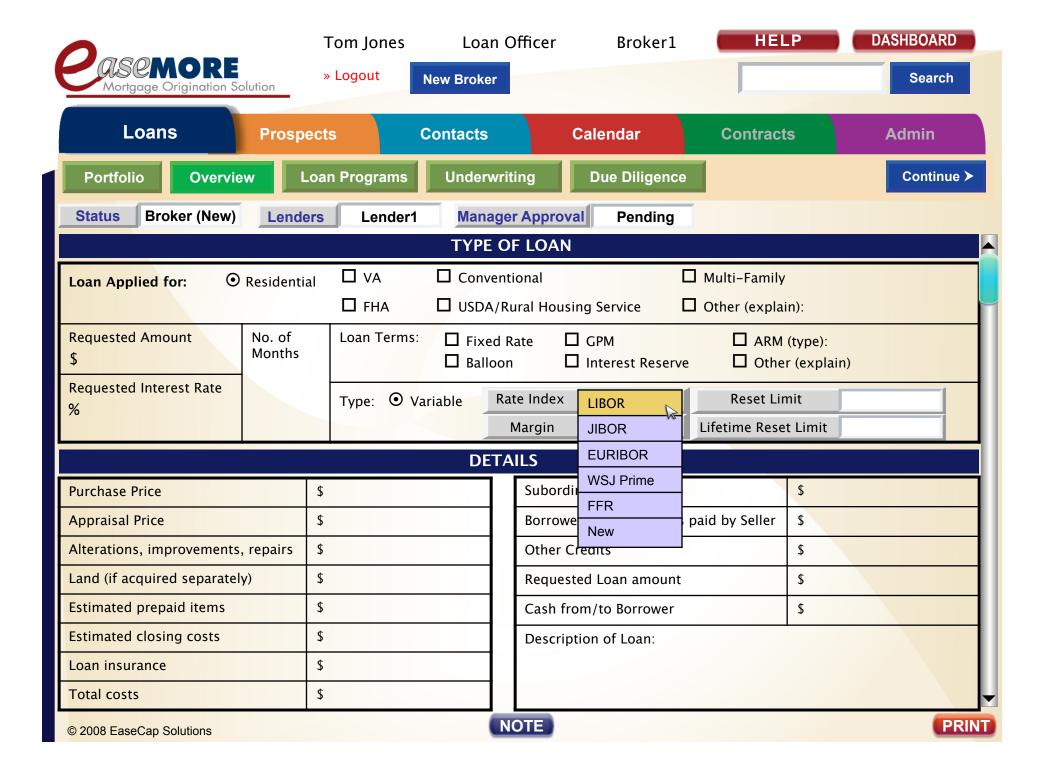

|                             | -                | Tom Jones   | Loan Off     | icer l                         | Broker1       | HELP                             | DASHBOARD  |
|-----------------------------|------------------|-------------|--------------|--------------------------------|---------------|----------------------------------|------------|
| Mortgage Origination So     | olution          | > Logout    | New Broker   |                                |               |                                  | Search     |
| Loans                       | Prospect         | rs (        | Contacts     | Calend                         | dar           | Contracts                        | Admin      |
| Portfolio Overvie           | Loa              | n Programs  | Underwritin  | Due                            | Diligence     |                                  | Continue ➤ |
| Status Broker (New)         | Lenders          | Lender1     | Manager A    | pproval                        | Pending       |                                  |            |
|                             |                  |             | TYPE OF I    | LOAN                           |               |                                  | _          |
| Loan Applied for:           | Residential      | □ VA        | ☐ Convention | nal                            |               | Multi-Family                     |            |
|                             |                  | ☐ FHA       | □ USDA/Rura  | l Housing Serv                 | vice $\Box$   | Other (explain):                 |            |
| Requested Amount \$         | No. of<br>Months | Loan Terms: | ☐ Fixed Rate |                                | est Reserve   | ☐ ARM (type):<br>☐ Other (explai | n)         |
| Requested Interest Rate %   |                  | Туре:       | OFixed C     | Variable                       |               |                                  |            |
|                             |                  |             | DETAIL       | S                              |               |                                  |            |
| Purchase Price              | \$               |             | 9            | Subordina <mark>te F</mark> ii | nancing       | \$                               |            |
| Appraisal Price             | \$               |             | E            | Borrower's clo                 | sing costs pa | aid by Seller \$                 |            |
| Alterations, improvements   | , repairs \$     |             | (            | Other Credits                  |               | \$                               |            |
| Land (if acquired separatel | y) \$            |             | F            | Requested Loa                  | n amount      | \$                               |            |
| Estimated prepaid items     | \$               |             |              | Cash from/to E                 | Borrower      | \$                               |            |
| Estimated closing costs     | \$               |             |              | Description of                 | Loan:         |                                  |            |
| Loan insurance              | \$               |             |              |                                |               |                                  |            |
| Total costs                 | \$               |             |              |                                |               |                                  |            |
| © 2008 EaseCap Solutions    |                  |             | NOT          | E                              |               |                                  | PRINT      |