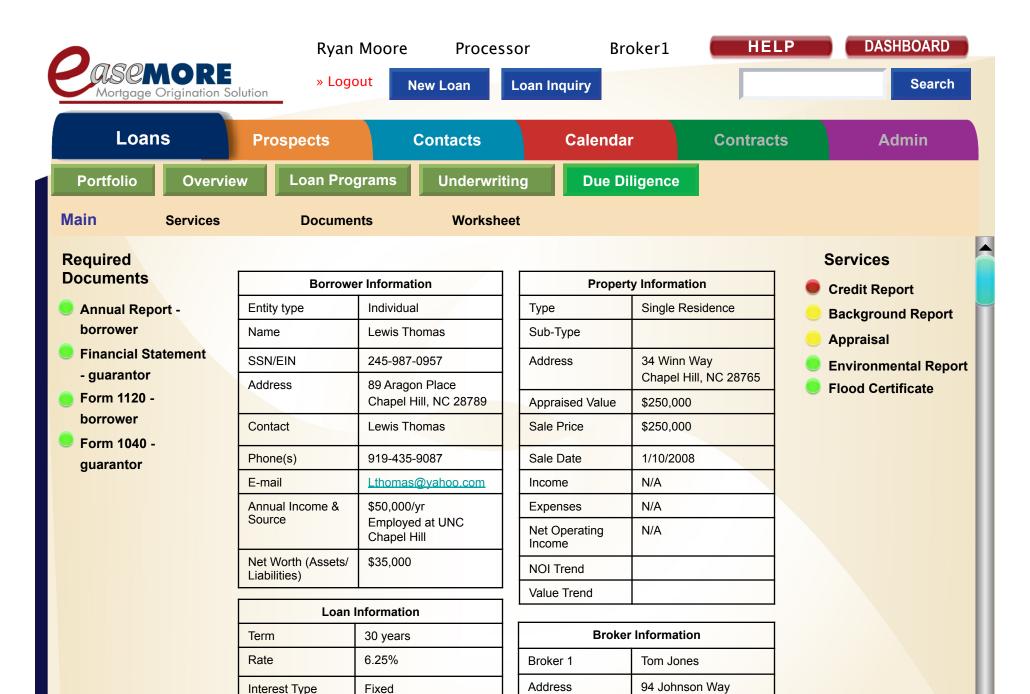

## **Prospect Details**

| В                                  | orrower                                     |
|------------------------------------|---------------------------------------------|
| Entity type                        | Individual                                  |
| Name                               | Bob Smith                                   |
| SSN/EIN                            | 123-45-6789                                 |
| Address                            | 76 Victoria Street<br>Chapel Hill, NC 28767 |
| Contact                            | Bob Smith                                   |
| Phone(s)                           | 919-456-7815                                |
| E-mail                             | Bob@yahoo.com                               |
| Annual Income & Source             | \$100,000/yr<br>Employed at Coca Cola       |
| Net Worth (Assets/<br>Liabilities) | \$75,000                                    |

| F                    | Property                                |
|----------------------|-----------------------------------------|
| Туре                 | Multi-Family                            |
| Sub-Type             |                                         |
| Address              | 98 Arcadia Way<br>Chapel Hill, NC 28765 |
| Appraised Value      | \$1,000,000                             |
| Sale Price           | \$985,000                               |
| Sale Date            | 1/10/2008                               |
| Income               | \$1,250,000                             |
| Expenses             | \$100,000                               |
| Net Operating Income | \$50,000                                |
| NOI Trend            |                                         |
| Value Trend          |                                         |

| Loan Sought      |           |  |  |  |  |  |  |
|------------------|-----------|--|--|--|--|--|--|
| Term             | 5 years   |  |  |  |  |  |  |
| Rate             | 6.75%     |  |  |  |  |  |  |
| Interest Type    | Fixed     |  |  |  |  |  |  |
| Adjustment Terms |           |  |  |  |  |  |  |
| Close Date       | 1/10/2008 |  |  |  |  |  |  |
| Loan Details     | \$455,000 |  |  |  |  |  |  |