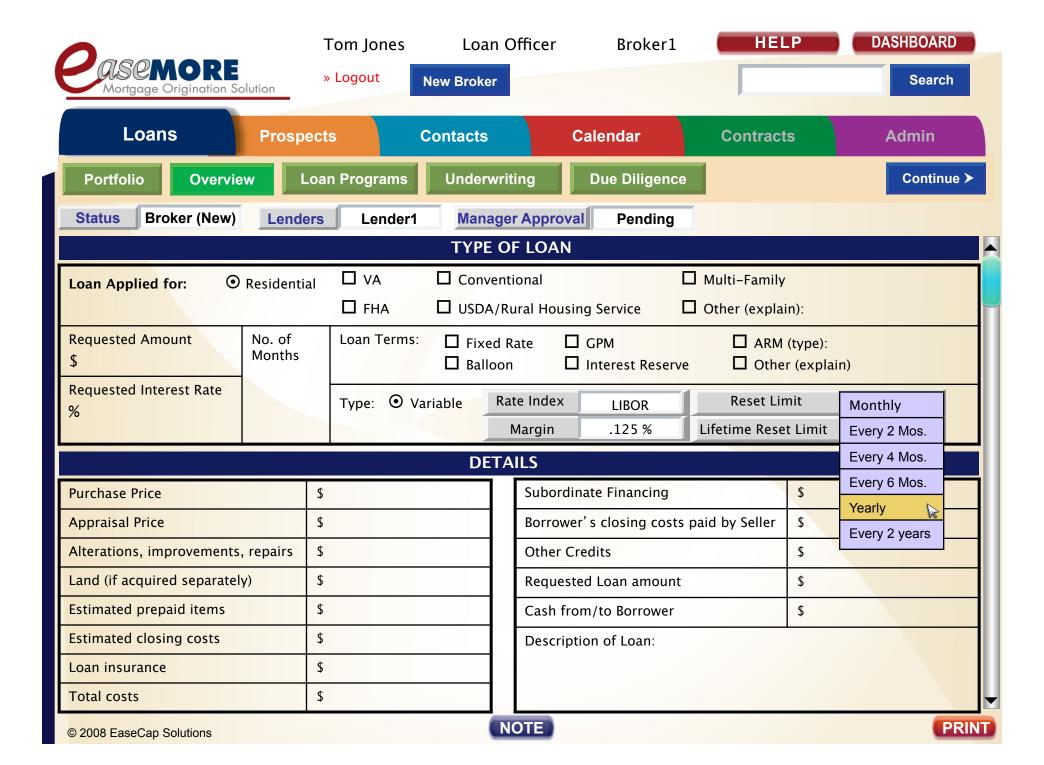

|                             | -                | Tom Jones   | Loan Off     | icer l                         | Broker1       | HELP                             | DASHBOARD  |
|-----------------------------|------------------|-------------|--------------|--------------------------------|---------------|----------------------------------|------------|
| Mortgage Origination So     | olution          | > Logout    | New Broker   |                                |               |                                  | Search     |
| Loans                       | Prospect         | rs (        | Contacts     | Calend                         | dar           | Contracts                        | Admin      |
| Portfolio Overvie           | Loa              | n Programs  | Underwritin  | Due                            | Diligence     |                                  | Continue ➤ |
| Status Broker (New)         | Lenders          | Lender1     | Manager A    | pproval                        | Pending       |                                  |            |
|                             |                  |             | TYPE OF I    | LOAN                           |               |                                  | _          |
| Loan Applied for:           | Residential      | □ VA        | ☐ Convention | nal                            |               | Multi-Family                     |            |
|                             |                  | ☐ FHA       | □ USDA/Rura  | l Housing Serv                 | vice $\Box$   | Other (explain):                 |            |
| Requested Amount \$         | No. of<br>Months | Loan Terms: | ☐ Fixed Rate |                                | est Reserve   | ☐ ARM (type):<br>☐ Other (explai | n)         |
| Requested Interest Rate %   |                  | Туре:       | OFixed C     | Variable                       |               |                                  |            |
|                             |                  |             | DETAIL       | S                              |               |                                  |            |
| Purchase Price              | \$               |             | 9            | Subordina <mark>te F</mark> ii | nancing       | \$                               |            |
| Appraisal Price             | \$               |             | E            | Borrower's clo                 | sing costs pa | aid by Seller \$                 |            |
| Alterations, improvements   | , repairs \$     |             | (            | Other Credits                  |               | \$                               |            |
| Land (if acquired separatel | y) \$            |             | F            | Requested Loa                  | n amount      | \$                               |            |
| Estimated prepaid items     | \$               |             |              | Cash from/to E                 | Borrower      | \$                               |            |
| Estimated closing costs     | \$               |             |              | Description of                 | Loan:         |                                  |            |
| Loan insurance              | \$               |             |              |                                |               |                                  |            |
| Total costs                 | \$               |             |              |                                |               |                                  |            |
| © 2008 EaseCap Solutions    |                  |             | NOT          | E                              |               |                                  | PRINT      |