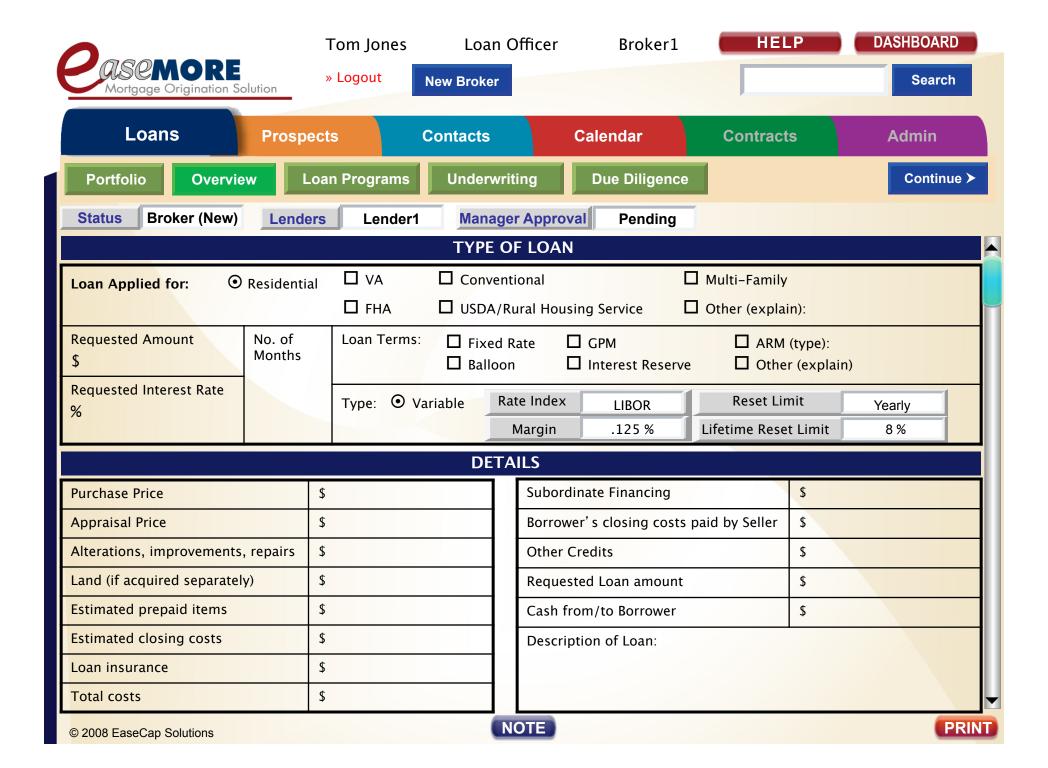

|                             | -                | Tom Jones   | Loan Off     | icer l                         | Broker1       | HELP                             | DASHBOARD  |
|-----------------------------|------------------|-------------|--------------|--------------------------------|---------------|----------------------------------|------------|
| Mortgage Origination So     | olution          | > Logout    | New Broker   |                                |               |                                  | Search     |
| Loans                       | Prospect         | rs (        | Contacts     | Calend                         | dar           | Contracts                        | Admin      |
| Portfolio Overvie           | Loa              | n Programs  | Underwritin  | Due                            | Diligence     |                                  | Continue ➤ |
| Status Broker (New)         | Lenders          | Lender1     | Manager A    | pproval                        | Pending       |                                  |            |
|                             |                  |             | TYPE OF I    | LOAN                           |               |                                  | _          |
| Loan Applied for:           | Residential      | □ VA        | ☐ Convention | nal                            |               | Multi-Family                     |            |
|                             |                  | ☐ FHA       | □ USDA/Rura  | l Housing Serv                 | vice $\Box$   | Other (explain):                 |            |
| Requested Amount \$         | No. of<br>Months | Loan Terms: | ☐ Fixed Rate |                                | est Reserve   | ☐ ARM (type):<br>☐ Other (explai | n)         |
| Requested Interest Rate %   |                  | Туре:       | OFixed C     | Variable                       |               |                                  |            |
|                             |                  |             | DETAIL       | S                              |               |                                  |            |
| Purchase Price              | \$               |             | 9            | Subordina <mark>te F</mark> ii | nancing       | \$                               |            |
| Appraisal Price             | \$               |             | E            | Borrower's clo                 | sing costs pa | aid by Seller \$                 |            |
| Alterations, improvements   | , repairs \$     |             | (            | Other Credits                  |               | \$                               |            |
| Land (if acquired separatel | y) \$            |             | F            | Requested Loa                  | n amount      | \$                               |            |
| Estimated prepaid items     | \$               |             |              | Cash from/to E                 | Borrower      | \$                               |            |
| Estimated closing costs     | \$               |             |              | Description of                 | Loan:         |                                  |            |
| Loan insurance              | \$               |             |              |                                |               |                                  |            |
| Total costs                 | \$               |             |              |                                |               |                                  |            |
| © 2008 EaseCap Solutions    |                  |             | NOT          | E                              |               |                                  | PRINT      |