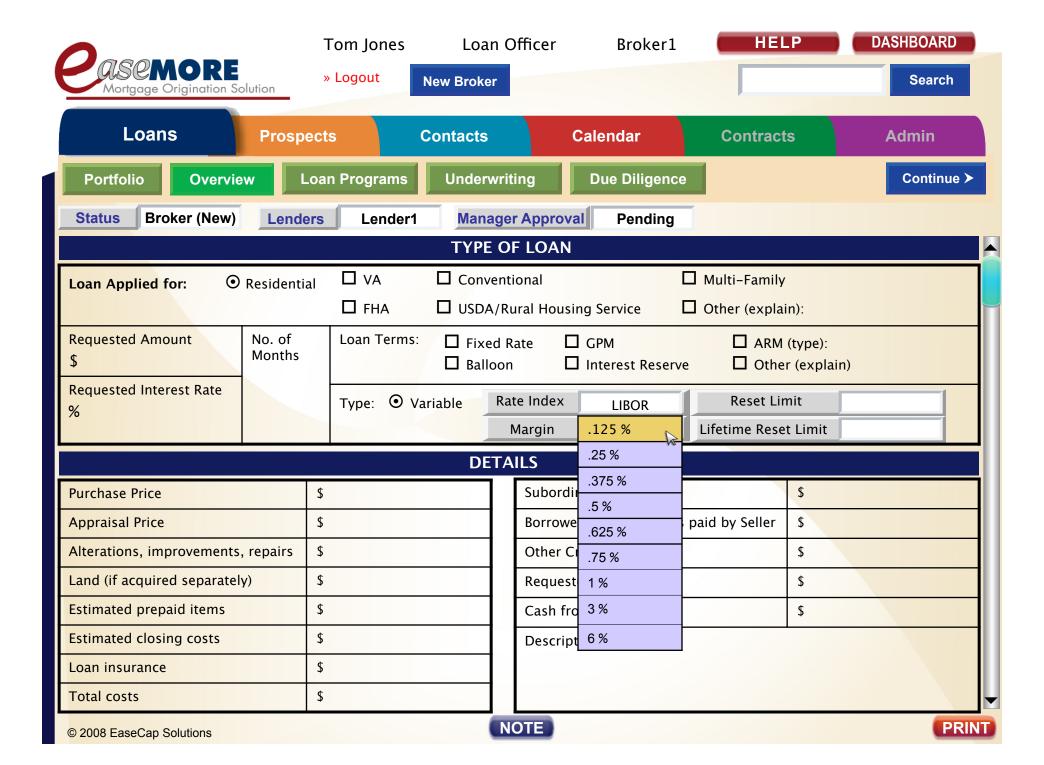

|                             | -                | Tom Jones   | Loan Off     | icer l                         | Broker1       | HELP                             | DASHBOARD  |
|-----------------------------|------------------|-------------|--------------|--------------------------------|---------------|----------------------------------|------------|
| Mortgage Origination So     | olution          | > Logout    | New Broker   |                                |               |                                  | Search     |
| Loans                       | Prospect         | rs (        | Contacts     | Calend                         | dar           | Contracts                        | Admin      |
| Portfolio Overvie           | Loa              | n Programs  | Underwritin  | Due                            | Diligence     |                                  | Continue ➤ |
| Status Broker (New)         | Lenders          | Lender1     | Manager A    | pproval                        | Pending       |                                  |            |
|                             |                  |             | TYPE OF I    | LOAN                           |               |                                  | _          |
| Loan Applied for:           | Residential      | □ VA        | ☐ Convention | nal                            |               | Multi-Family                     |            |
|                             |                  | ☐ FHA       | □ USDA/Rura  | l Housing Serv                 | vice $\Box$   | Other (explain):                 |            |
| Requested Amount \$         | No. of<br>Months | Loan Terms: | ☐ Fixed Rate |                                | est Reserve   | ☐ ARM (type):<br>☐ Other (explai | n)         |
| Requested Interest Rate %   |                  | Туре:       | OFixed C     | Variable                       |               |                                  |            |
|                             |                  |             | DETAIL       | S                              |               |                                  |            |
| Purchase Price              | \$               |             | 9            | Subordina <mark>te F</mark> ii | nancing       | \$                               |            |
| Appraisal Price             | \$               |             | E            | Borrower's clo                 | sing costs pa | aid by Seller \$                 |            |
| Alterations, improvements   | , repairs \$     |             | (            | Other Credits                  |               | \$                               |            |
| Land (if acquired separatel | y) \$            |             | F            | Requested Loa                  | n amount      | \$                               |            |
| Estimated prepaid items     | \$               |             |              | Cash from/to E                 | Borrower      | \$                               |            |
| Estimated closing costs     | \$               |             |              | Description of                 | Loan:         |                                  |            |
| Loan insurance              | \$               |             |              |                                |               |                                  |            |
| Total costs                 | \$               |             |              |                                |               |                                  |            |
| © 2008 EaseCap Solutions    |                  |             | NOT          | E                              |               |                                  | PRINT      |