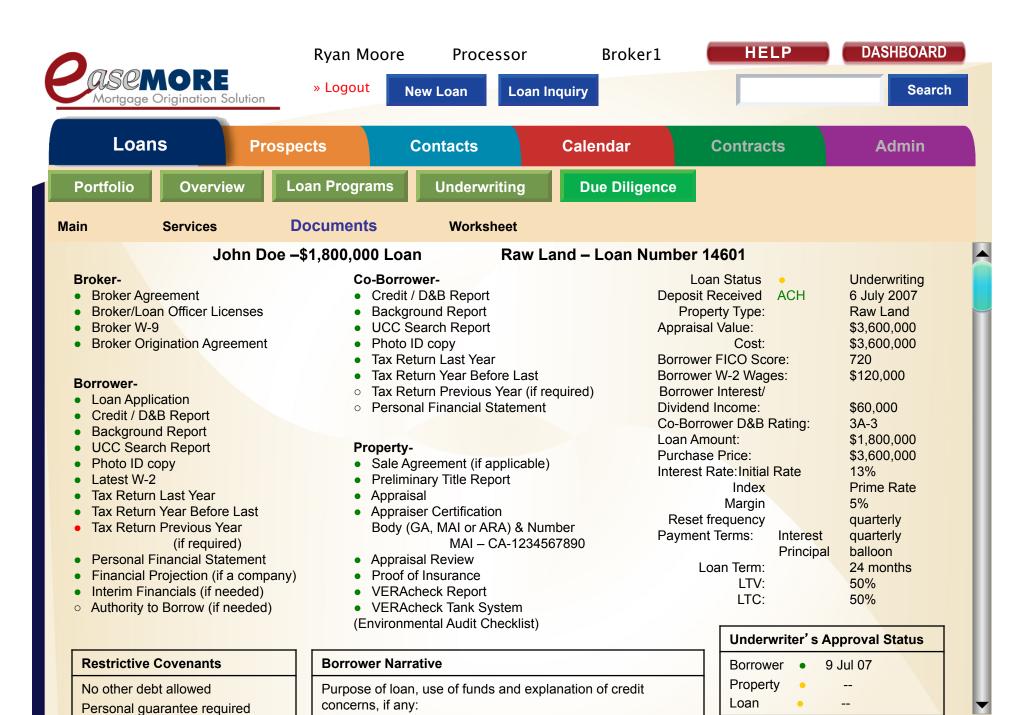

|   | LO        | ans                          | Fios             | Jecis        | Conta      | acts            | Calellual |                      | Contracts           | Au          |            |   |
|---|-----------|------------------------------|------------------|--------------|------------|-----------------|-----------|----------------------|---------------------|-------------|------------|---|
|   | Portfolio | Overv                        | view             | Loan Progra  | ams Ur     | nderwriting     | Due Dil   | ligence              | Active ACTIV        |             | ALL        |   |
|   | Loan #    | Borrower<br>Name             | Property<br>Type | Loan<br>Amt. | Broker     | Est.<br>Close ▲ | Processor | Account<br>Executive | Status              | Underwriter | Deposit    | • |
| 1 | SS468213  | Simmons,<br>LLC≊⊠            | Hotel            | 5,455,000    | T. Erhardt | 11/19/2007      | M. Reiche | J. Pittard           | Legal               | S. Black    | 06/11/2007 |   |
| 2 | LL105650  | Agrap Corp                   | Farmland         | 15,450,000   | A.Chamblis | 11/21/2007      | J. Green  | P. Rutovitz          | Underwriting        | H. Parish   | 07/01/2007 |   |
| 3 | LL805753  | Walters,<br>Jacob <b>≅</b> ⊠ | House            | 750,000      | T. Jones   | 11/27/2007      | J. Green  | J. Pittard           | Underwriting        | S. Black    | 07/18/2007 |   |
| 4 | LL105620  | Landloc<br>Corp≊⊠            | Commercia<br>I   | 3,050,000    | R. Ray     | 12/01/2007      | M. Reiche | J. Pittard           | Credit<br>Committee | D. Barrett  | 08/02/2007 |   |

- Seinfeld, Jerry Residential: \$200,000 7/25/07
- Lewis, Jerry Office: \$450,500 7/27/07

|   | Timefram From To Total Loans – 8 | (4) \$55                     | 50,00            | Term Sheets (1) \$90,000 | Due Total Value= \$1 | Diligence<br>0  | Underv<br>(2) \$45<br>tal Value= \$151,25 | 0,000                | Close<br>(1) \$120,000<br>:e= (\$290,000) | Post-Clo          | ose        |
|---|----------------------------------|------------------------------|------------------|--------------------------|----------------------|-----------------|-------------------------------------------|----------------------|-------------------------------------------|-------------------|------------|
|   |                                  | ans                          | Prosp            |                          | Conta                |                 | Calenda                                   |                      | Contracts                                 | Ad                | lmin       |
| ı | Portfolio                        | Over                         | view             | _oan Progra              | ams Ur               | nderwriting     | Due Di                                    | ligence              | Active ACTIV Type ALL                     | E Status Close By | ALL        |
|   | Loan #                           | Borrower<br>Name             | Property<br>Type | Loan<br>Amt.             | Broker               | Est.<br>Close ▲ | Processor                                 | Account<br>Executive |                                           | Underwriter       | Deposit    |
| 1 | SS468213                         | Simmons,<br>LLC≅⊠            | Hotel            | 5,455,000                | T. Erhardt           | 11/19/2007      | M. Reiche                                 | J. Pittard           | Legal                                     | S. Black          | 06/11/2007 |
| 2 | LL105650                         | Agrap Corp                   | Farmland         | 15,450,000               | A.Chamblis           | 11/21/2007      | J. Green                                  | P. Rutovitz          | Underwriting                              | H. Parish         | 07/01/2007 |
| 3 | LL805753                         | Walters,<br>Jacob <b>≊</b> ⊠ | House            | 750,000                  | T. Jones             | 11/27/2007      | J. Green                                  | J. Pittard           | Underwriting                              | S. Black          | 07/18/2007 |
| 4 | LL105620                         | Landloc<br>Corp≅⊠            | Commercial       | 3,050,000                | R. Ray               | 12/01/2007      | M. Reiche                                 | J. Pittard           | Credit<br>Committee                       | D. Barrett        | 08/02/2007 |
|   | Total Loans                      | s - 5                        |                  | Total Value              | e= \$151,250.        | 00              |                                           |                      |                                           |                   |            |