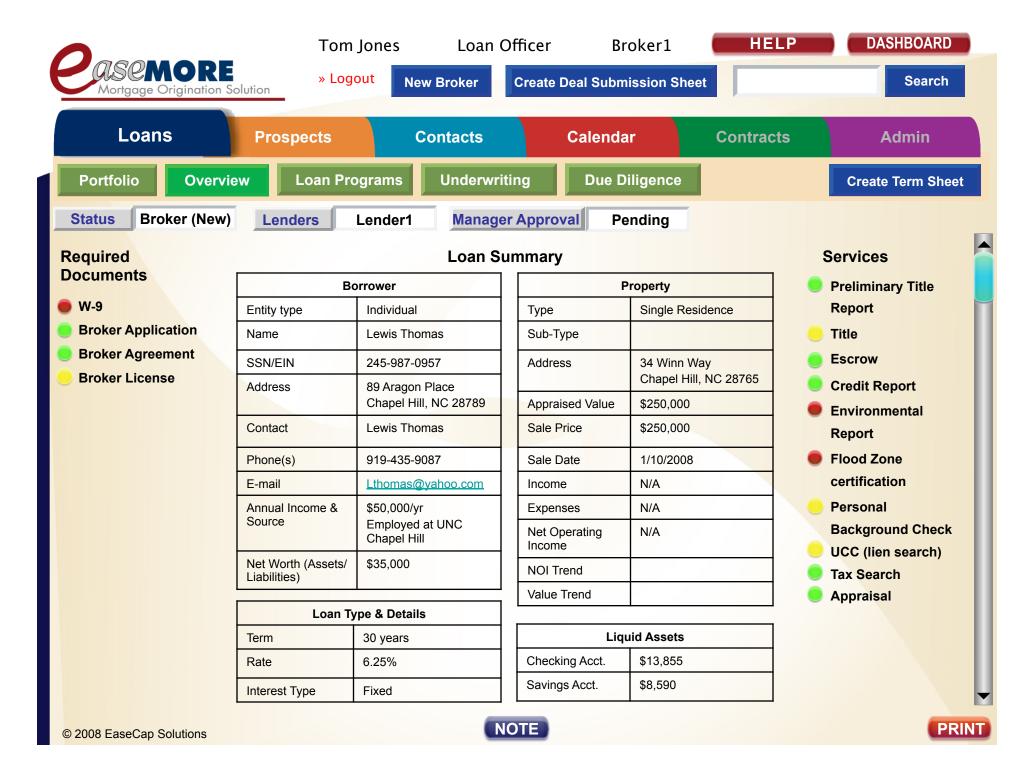

## **Prospect Details**

| В                                  | orrower                                     |
|------------------------------------|---------------------------------------------|
| Entity type                        | Individual                                  |
| Name                               | Bob Smith                                   |
| SSN/EIN                            | 123-45-6789                                 |
| Address                            | 76 Victoria Street<br>Chapel Hill, NC 28767 |
| Contact                            | Bob Smith                                   |
| Phone(s)                           | 919-456-7815                                |
| E-mail                             | Bob@yahoo.com                               |
| Annual Income & Source             | \$100,000/yr<br>Employed at Coca Cola       |
| Net Worth (Assets/<br>Liabilities) | \$75,000                                    |

| F                    | Property                                |
|----------------------|-----------------------------------------|
| Туре                 | Multi-Family                            |
| Sub-Type             |                                         |
| Address              | 98 Arcadia Way<br>Chapel Hill, NC 28765 |
| Appraised Value      | \$1,000,000                             |
| Sale Price           | \$985,000                               |
| Sale Date            | 1/10/2008                               |
| Income               | \$1,250,000                             |
| Expenses             | \$100,000                               |
| Net Operating Income | \$50,000                                |
| NOI Trend            |                                         |
| Value Trend          |                                         |

| Loan Sought      |           |  |  |  |  |  |  |
|------------------|-----------|--|--|--|--|--|--|
| Term             | 5 years   |  |  |  |  |  |  |
| Rate             | 6.75%     |  |  |  |  |  |  |
| Interest Type    | Fixed     |  |  |  |  |  |  |
| Adjustment Terms |           |  |  |  |  |  |  |
| Close Date       | 1/10/2008 |  |  |  |  |  |  |
| Loan Details     | \$455,000 |  |  |  |  |  |  |