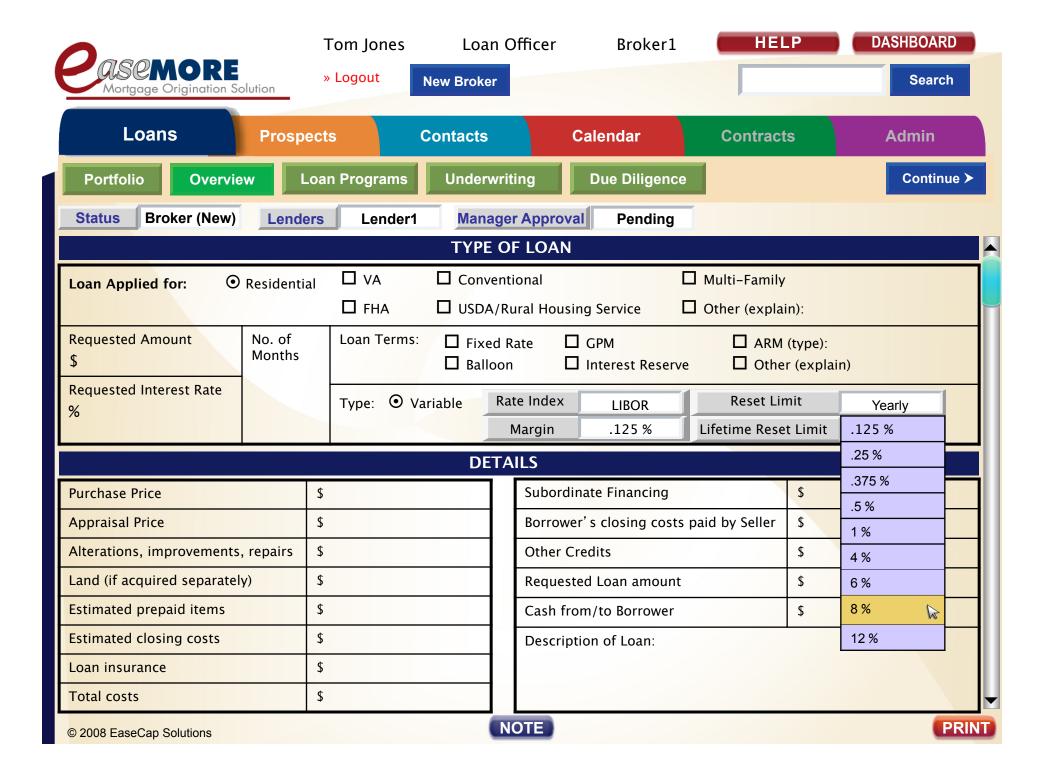

|                             | -                | Tom Jones   | Loan Off     | icer l                         | Broker1       | HELP                             | DASHBOARD  |
|-----------------------------|------------------|-------------|--------------|--------------------------------|---------------|----------------------------------|------------|
| Mortgage Origination So     | olution          | > Logout    | New Broker   |                                |               |                                  | Search     |
| Loans                       | Prospect         | rs (        | Contacts     | Calend                         | dar           | Contracts                        | Admin      |
| Portfolio Overvie           | Loa              | n Programs  | Underwritin  | Due                            | Diligence     |                                  | Continue ➤ |
| Status Broker (New)         | Lenders          | Lender1     | Manager A    | pproval                        | Pending       |                                  |            |
|                             |                  |             | TYPE OF I    | LOAN                           |               |                                  | _          |
| Loan Applied for:           | Residential      | □ VA        | ☐ Convention | nal                            |               | Multi-Family                     |            |
|                             |                  | ☐ FHA       | □ USDA/Rura  | l Housing Serv                 | vice $\Box$   | Other (explain):                 |            |
| Requested Amount \$         | No. of<br>Months | Loan Terms: | ☐ Fixed Rate |                                | est Reserve   | ☐ ARM (type):<br>☐ Other (explai | n)         |
| Requested Interest Rate %   |                  | Туре:       | OFixed C     | Variable                       |               |                                  |            |
|                             |                  |             | DETAIL       | S                              |               |                                  |            |
| Purchase Price              | \$               |             | 9            | Subordina <mark>te F</mark> ii | nancing       | \$                               |            |
| Appraisal Price             | \$               |             | E            | Borrower's clo                 | sing costs pa | aid by Seller \$                 |            |
| Alterations, improvements   | , repairs \$     |             | (            | Other Credits                  |               | \$                               |            |
| Land (if acquired separatel | y) \$            |             | F            | Requested Loa                  | n amount      | \$                               |            |
| Estimated prepaid items     | \$               |             |              | Cash from/to E                 | Borrower      | \$                               |            |
| Estimated closing costs     | \$               |             |              | Description of                 | Loan:         |                                  |            |
| Loan insurance              | \$               |             |              |                                |               |                                  |            |
| Total costs                 | \$               |             |              |                                |               |                                  |            |
| © 2008 EaseCap Solutions    |                  |             | NOT          | E                              |               |                                  | PRINT      |