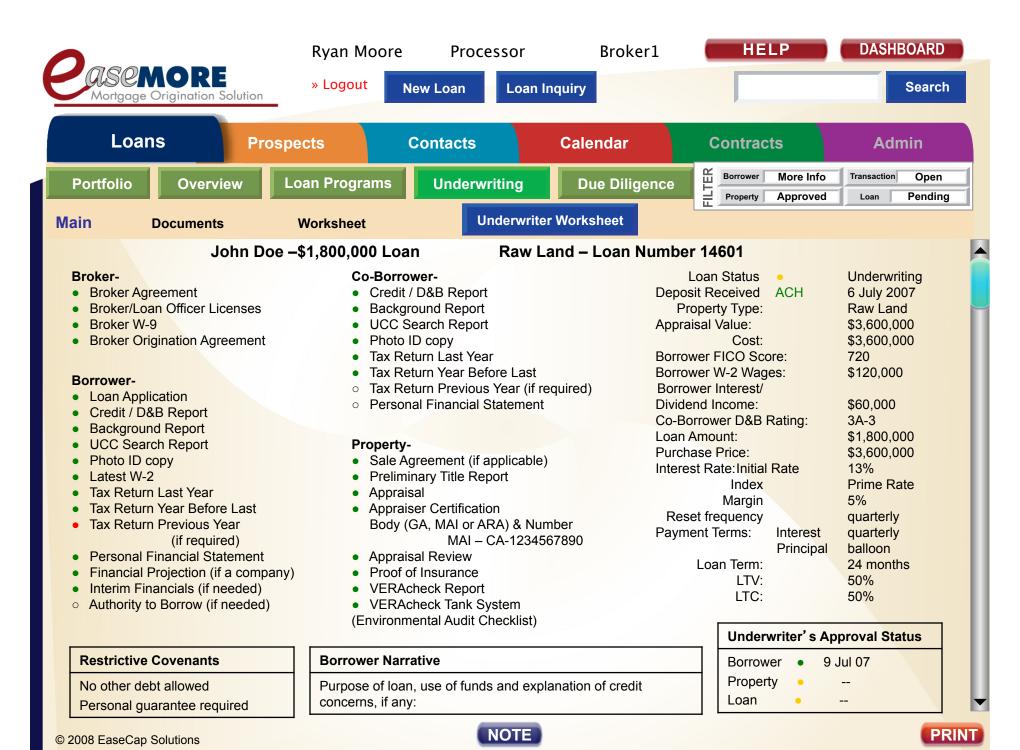

|   | LO        | ans                          | Fios             | Jecis        | Conta      | acts            | Calellual |                      | Contracts           | Au          |            |   |
|---|-----------|------------------------------|------------------|--------------|------------|-----------------|-----------|----------------------|---------------------|-------------|------------|---|
|   | Portfolio | Overv                        | view             | Loan Progra  | ams Ur     | nderwriting     | Due Dil   | ligence              | Active ACTIV        |             | ALL        |   |
|   | Loan #    | Borrower<br>Name             | Property<br>Type | Loan<br>Amt. | Broker     | Est.<br>Close ▲ | Processor | Account<br>Executive | Status              | Underwriter | Deposit    | • |
| 1 | SS468213  | Simmons,<br>LLC≊⊠            | Hotel            | 5,455,000    | T. Erhardt | 11/19/2007      | M. Reiche | J. Pittard           | Legal               | S. Black    | 06/11/2007 |   |
| 2 | LL105650  | Agrap Corp                   | Farmland         | 15,450,000   | A.Chamblis | 11/21/2007      | J. Green  | P. Rutovitz          | Underwriting        | H. Parish   | 07/01/2007 |   |
| 3 | LL805753  | Walters,<br>Jacob <b>≅</b> ⊠ | House            | 750,000      | T. Jones   | 11/27/2007      | J. Green  | J. Pittard           | Underwriting        | S. Black    | 07/18/2007 |   |
| 4 | LL105620  | Landloc<br>Corp≊⊠            | Commercia<br>I   | 3,050,000    | R. Ray     | 12/01/2007      | M. Reiche | J. Pittard           | Credit<br>Committee | D. Barrett  | 08/02/2007 |   |

- Seinfeld, Jerry Residential: \$200,000 7/25/07
- Lewis, Jerry Office: \$450,500 7/27/07

|   | Timefram From To Total Loans – 8 | (4) \$55                     | 50,00            | Term Sheets (1) \$90,000 | Due Total Value= \$1 | Diligence<br>0  | Underv<br>(2) \$45<br>tal Value= \$151,25 | 0,000                | Close<br>(1) \$120,000<br>:e= (\$290,000) | Post-Clo          | ose        |
|---|----------------------------------|------------------------------|------------------|--------------------------|----------------------|-----------------|-------------------------------------------|----------------------|-------------------------------------------|-------------------|------------|
|   |                                  | ans                          | Prosp            |                          | Conta                |                 | Calenda                                   |                      | Contracts                                 | Ad                | lmin       |
| ı | Portfolio                        | Over                         | view             | _oan Progra              | ams Ur               | nderwriting     | Due Di                                    | ligence              | Active ACTIV Type ALL                     | E Status Close By | ALL        |
|   | Loan #                           | Borrower<br>Name             | Property<br>Type | Loan<br>Amt.             | Broker               | Est.<br>Close ▲ | Processor                                 | Account<br>Executive |                                           | Underwriter       | Deposit    |
| 1 | SS468213                         | Simmons,<br>LLC≅⊠            | Hotel            | 5,455,000                | T. Erhardt           | 11/19/2007      | M. Reiche                                 | J. Pittard           | Legal                                     | S. Black          | 06/11/2007 |
| 2 | LL105650                         | Agrap Corp                   | Farmland         | 15,450,000               | A.Chamblis           | 11/21/2007      | J. Green                                  | P. Rutovitz          | Underwriting                              | H. Parish         | 07/01/2007 |
| 3 | LL805753                         | Walters,<br>Jacob <b>≊</b> ⊠ | House            | 750,000                  | T. Jones             | 11/27/2007      | J. Green                                  | J. Pittard           | Underwriting                              | S. Black          | 07/18/2007 |
| 4 | LL105620                         | Landloc<br>Corp≅⊠            | Commercial       | 3,050,000                | R. Ray               | 12/01/2007      | M. Reiche                                 | J. Pittard           | Credit<br>Committee                       | D. Barrett        | 08/02/2007 |
|   | Total Loans                      | s - 5                        |                  | Total Value              | e= \$151,250.        | 00              |                                           |                      |                                           |                   |            |