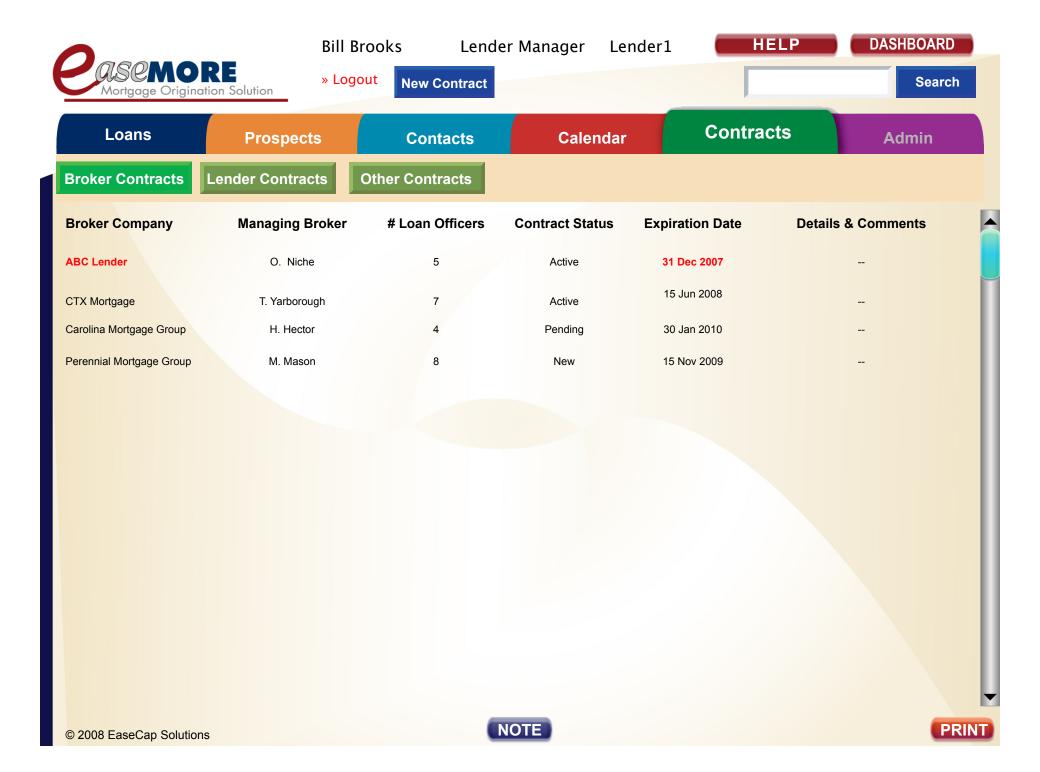

Contracts

You have 2 Loan(s) closing this week.

• Seinfeld, Jerry Residential: \$200,000 7/25/07

• Lewis, Jerry Office: \$450,500 7/27/07

|   | Timeframe       | New                 | Term Sheets         | Due Diligence             | Underwriting              | g Close               | Post-Close |
|---|-----------------|---------------------|---------------------|---------------------------|---------------------------|-----------------------|------------|
|   | From To         | <b>(4)</b> \$550,00 | <b>(1)</b> \$90,000 | 0                         | <b>(2)</b> \$450,000      | <b>(1)</b> \$120,000  | 0          |
|   | Total Loans - 8 | Target Total - 10   | Variance - (2)      | Total Value= \$151,250.00 | Total Value= \$151,250.00 | Variance= (\$290,000) |            |
| ž |                 |                     |                     |                           |                           |                       |            |

|   | LO        | ans                          | Fios             | Jecis        | Conta      | acts            | Calellual |                      | Contracts           | Au          |            |   |
|---|-----------|------------------------------|------------------|--------------|------------|-----------------|-----------|----------------------|---------------------|-------------|------------|---|
|   | Portfolio | Overv                        | view             | Loan Progra  | ams Ur     | nderwriting     | Due Dil   | ligence              | Active ACTIV        |             | ALL        |   |
|   | Loan #    | Borrower<br>Name             | Property<br>Type | Loan<br>Amt. | Broker     | Est.<br>Close ▲ | Processor | Account<br>Executive | Status              | Underwriter | Deposit    | • |
| 1 | SS468213  | Simmons,<br>LLC≊⊠            | Hotel            | 5,455,000    | T. Erhardt | 11/19/2007      | M. Reiche | J. Pittard           | Legal               | S. Black    | 06/11/2007 |   |
| 2 | LL105650  | Agrap Corp                   | Farmland         | 15,450,000   | A.Chamblis | 11/21/2007      | J. Green  | P. Rutovitz          | Underwriting        | H. Parish   | 07/01/2007 |   |
| 3 | LL805753  | Walters,<br>Jacob <b>≅</b> ⊠ | House            | 750,000      | T. Jones   | 11/27/2007      | J. Green  | J. Pittard           | Underwriting        | S. Black    | 07/18/2007 |   |
| 4 | LL105620  | Landloc<br>Corp≊⊠            | Commercia<br>I   | 3,050,000    | R. Ray     | 12/01/2007      | M. Reiche | J. Pittard           | Credit<br>Committee | D. Barrett  | 08/02/2007 |   |

**Total Loans - 5** 

Total Value = \$151,250.00

NOTE

Loan Officer

Broker1

HELP

Find Updated Borrower Authorizatio...

HIDE